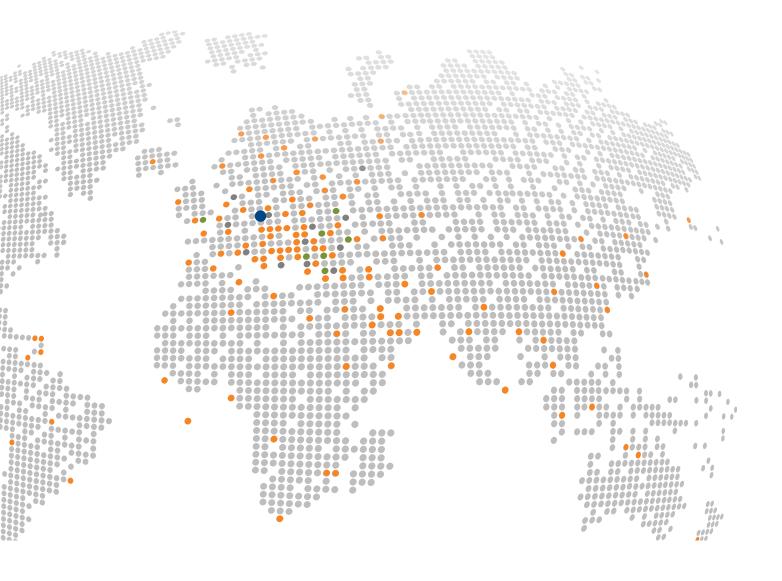

# Global presence

Through its companies, Viohalco has a truly global presence, with manufacturing sites in 8 countries, a strong commercial network across 21 countries and customers in more than 105 countries.